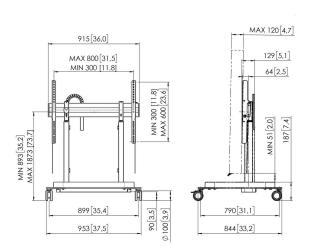

### **Specifications**

Article number (SKU) 7353080

Colour Black

EAN single box 8712285358142

Height 1205 Width 955 Depth 846 TÜV certified Yes Guarantee 5 years Min. screen size (inch) 65 Max. screen size (inch) 86 Max. weight load (kg) 120

Cable management CIS® Cable Inlay System

Certifications CE Max. distance to floor - center display (mm) 1873 Max. horizontal hole pattern (mm) 800 Max. screen size (inch) 86 Max. vertical hole pattern (mm) 600 Min. distance to floor - center display (mm) 893 300 Min. horizontal hole pattern (mm) Min. screen size (inch) 65 Min. vertical hole pattern (mm) 300 Motorized Yes Travel 980