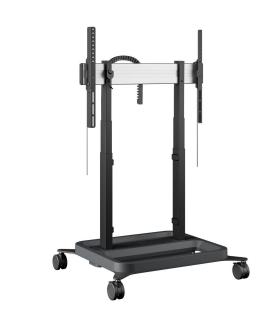

#### **Key Benefits**

- Height adjustment range of no less than 980 mm
- Movement speed of 80 mm/s for the heaviest screens with  $\mathsf{QuickRise^{TM}}$
- TüV and CE certified
- Specially designed foot for extra safety
- Integrated cable management (CIS®)

#### Screen moved smoothly and safely to the correct height

A RISE 5308 motorized display lift trolley is suitable for displays of up to 86" and 120 kg max. The lift raises the screen smoothly, quickly and safely at a speed of 80 mm/s with QuickRise™. With a 980 mm travel range the lift is suitable for both very low and high positions. The top-down assembly ensures quick installation. We offer a 5 year guarantee. Safety first Vogel's display lift systems comply with the highest international safety standards of TÜV and CE (UL and GS pending).