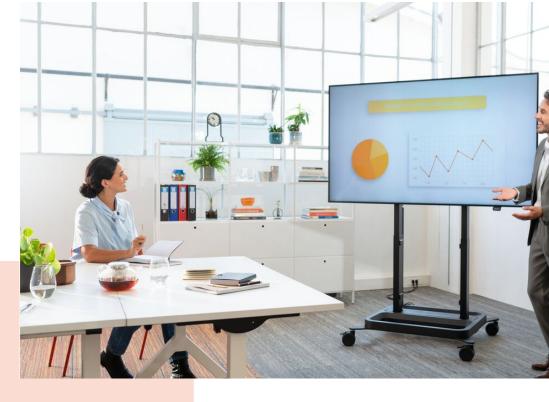

#### Screen moved smoothly and safely to the correct height

A RISE 5308 motorized display lift trolley is suitable for displays of up to 86" and 120 kg max. The lift raises the screen smoothly, quickly and safely at a speed of 80 mm/s with QuickRise™. With a 980 mm travel range the lift is suitable for both very low and high positions. The top-down assembly ensures quick installation. We offer a 5 year guarantee. Safety first Vogel's display lift systems comply with the highest international safety standards of TÜV and CE (UL and GS pending).