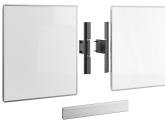

#### Whiteboard Set for 65"

This RISE A216 Whiteboard Set 65" is custom made for the Vogel's RISE motorized display lift floor-wall solution. With this accessory, you can mount a whiteboard to the left and right of a 65-inch display. The enamel steel boards feature hinges developed by Vogel's. As a result, the whiteboards do not spontaneously open, even after frequent use. Easy to install The adjustable hinges on this accessory set allow you to vary the depth, height and width so that the whiteboards always fit the display, whatever display you are using.