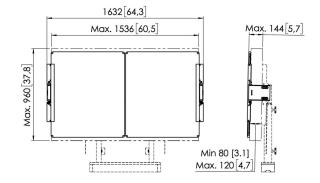

# **Specifications**

| Article number (SKU)    |
|-------------------------|
| Colour                  |
| EAN single box          |
| Height                  |
| Width                   |
| Depth                   |
| TÜV certified           |
| Tilt                    |
| Guarantee               |
| Adjustable depth        |
| Adjustable height       |
| Max. screen size (inch) |
| Min. screen size (inch) |
|                         |

7302160 White 8712285356841 892 3166 142 Yes Tilt -4°/+4° 5 years True True 65 65

VOGEL'S HOLDING BV (©)

All rights reserved. Subject to printing errors, technical and price amendments.

Date: 2022-06-09