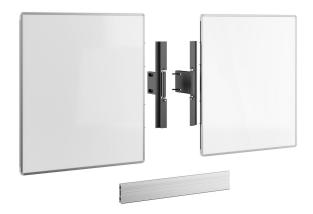

#### Whiteboard Set for 65"

This RISE A216 Whiteboard Set 65" is custom made for the Vogel's RISE motorized display lift floor-wall solution. With this accessory, you can mount a whiteboard to the left and right of a 65-inch display. The enamel steel boards feature hinges developed by Vogel's. As a result, the whiteboards do not spontaneously open, even after frequent use. Easy to install The adjustable hinges on this accessory set allow you to vary the depth, height and width so that the whiteboards always fit the display, whatever display you are using.