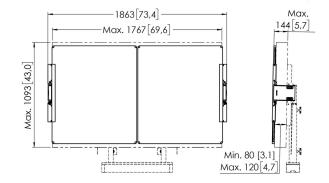

# **Specifications**

| Article number (SKU)    |
|-------------------------|
| Colour                  |
| EAN single box          |
| Height                  |
| Width                   |
| Depth                   |
| TÜV certified           |
| Tilt                    |
| Guarantee               |
| Adjustable depth        |
| Adjustable height       |
| Max. screen size (inch) |
| Min. screen size (inch) |
|                         |

7302170 White 8712285356865 1020 3627 142 Yes Tilt -4°/+4° 5 years True True 75 75

VOGEL'S HOLDING BV (©)

All rights reserved. Subject to printing errors, technical and price amendments.

Date: 2022-06-09