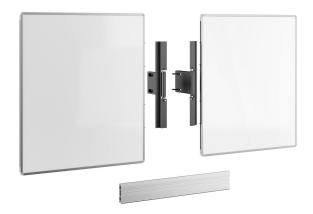

#### Whiteboard Set for 75"

This RISE A217 Whiteboard Set 75" is custom made for the Vogel's RISE motorized display lift floor-wall solution. With this accessory, you can mount a whiteboard to the left and right of a 75-inch display. The enamel steel boards feature hinges developed by Vogel's. As a result, the whiteboards do not spontaneously open, even after frequent use. Easy to install The adjustable hinges on this accessory set allow you to vary the depth, height and width so that the whiteboards always fit the display, whatever display you are using.