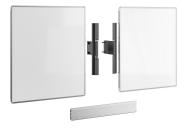

#### Whiteboard Set for 75"

This RISE A217 Whiteboard Set 75" is custom made for the Vogel's RISE motorized display lift floor-wall solution. With this accessory, you can mount a whiteboard to the left and right of a 75-inch display. The enamel steel boards feature hinges developed by Vogel's. As a result, the whiteboards do not spontaneously open, even after frequent use. Easy to install The adjustable hinges on this accessory set allow you to vary the depth, height and width so that the whiteboards always fit the display, whatever display you are using.