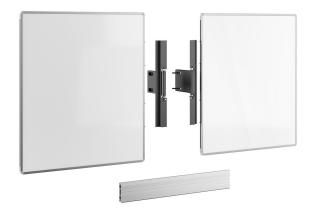

#### Whiteboard Set for 86"

This RISE A218 Whiteboard Set 86" is custom made for the Vogel's RISE motorized display lift floor-wall solution. With this accessory, you can mount a whiteboard to the left and right of a 86-inch display. The enamel steel boards feature hinges developed by Vogel's. As a result, the whiteboards do not spontaneously open, even after frequent use. Easy to install The adjustable hinges on this accessory set allow you to vary the depth, height and width so that the whiteboards always fit the display, whatever display you are using.