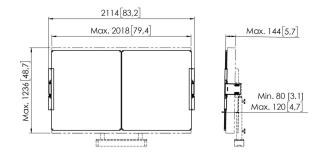

7302180 White 8712285356889 1157 4130 142 Yes Tilt -4°/+4° 5 years True True 86 86

VOGEL'S HOLDING BV (©)

All rights reserved. Subject to printing errors, technical and price amendments.

Date: 2022-06-09