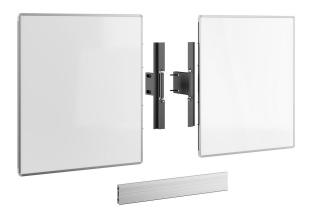

#### Whiteboard Set for 65"

This RISE A226 Whiteboard Set 65" is custom made for the Vogel's RISE motorized display lift trolley or floor stand. With this accessory, you can mount a whiteboard to the left and right of a 65-inch display. Added counterweights ensure a safe installation and use. The enamel steel boards feature hinges developed by Vogel's. As a result, the whiteboards do not spontaneously open, even after frequent use. Easy to install The adjustable hinges on this accessory set allow you to vary the depth, height and width so that the whiteboards always fit the display, whatever display you are using.