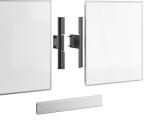

#### Whiteboard Set for 65"

This RISE A226 Whiteboard Set 65" is custom made for the Vogel's RISE motorized display lift trolley or floor stand. With this accessory, you can mount a whiteboard to the left and right of a 65-inch display. Added counterweights ensure a safe installation and use. The enamel steel boards feature hinges developed by Vogel's. As a result, the whiteboards do not spontaneously open, even after frequent use. Easy to install The adjustable hinges on this accessory set allow you to vary the depth, height and width so that the whiteboards always fit the display, whatever display you are using.