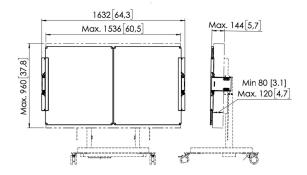

7302260 White 8712285358906 892 3166 142 Yes Tilt -4°/+4° 5 years True True 55 65

VOGEL'S HOLDING BV (©)

All rights reserved. Subject to printing errors, technical and price amendments.

Date: 2022-06-09