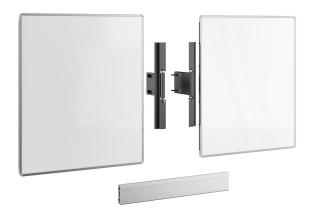

#### Whiteboard Set for 75"

This RISE A227 Whiteboard Set 75" is custom made for the Vogel's RISE motorized display lift trolley or floor stand. With this accessory, you can mount a whiteboard to the left and right of a 75-inch display. Added counterweights ensure a safe installation and use. The enamel steel boards feature hinges developed by Vogel's. As a result, the whiteboards do not spontaneously open, even after frequent use. Easy to install The adjustable hinges on this accessory set allow you to vary the depth, height and width so that the whiteboards always fit the display, whatever display you are using.