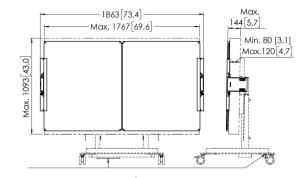

# **Specifications**

| Article number (SKU)    |
|-------------------------|
| Colour                  |
| EAN single box          |
| Height                  |
| Width                   |
| Depth                   |
| TÜV certified           |
| Tilt                    |
| Guarantee               |
| Adjustable depth        |
| Adjustable height       |
| Max. screen size (inch) |
| Min. screen size (inch) |
|                         |

7302270 White 8712285358920 1020 3627 142 Yes Tilt -4°/+4° 5 years True True 75

VOGEL'S HOLDING BV (©)

All rights reserved. Subject to printing errors, technical and price amendments.

Date: 2022-06-09