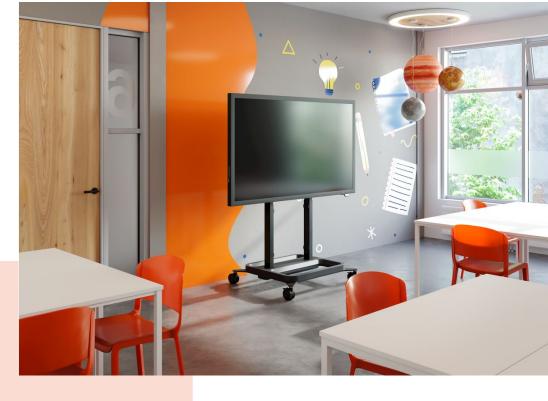

#### Screen moved smoothly and safely to the correct height

A RISE 5208 motorized display lift trolley is suitable for displays of up to 86" and 120 kg max. The lift raises the screen smoothly, quickly and safely at a speed of 80 mm/s with QuickRise™. With a 980 mm travel range the lift is suitable for both very low and high positions. The top-down assembly ensures quick installation. We offer a 5 year guarantee. Safety first Vogel's display lift systems comply with the highest international safety standards of TÜV and CE (UL and GS pending).