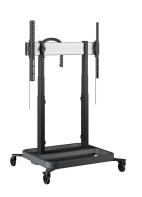

#### **Key Benefits**

- Height adjustment range of no less than 980 mm
- Movement speed of 80 mm/s for the heaviest screens with  $\mathsf{QuickRise^{TM}}$
- TüV and CE certified
- Specially designed foot for extra safety
- Integrated cable management (CIS®)

#### Screen moved smoothly and safely to the correct height

A RISE 5208 motorized display lift trolley is suitable for displays of up to 86" and 120 kg max. The lift raises the screen smoothly, quickly and safely at a speed of 80 mm/s with QuickRise™. With a 980 mm travel range the lift is suitable for both very low and high positions. The top-down assembly ensures quick installation. We offer a 5 year guarantee. Safety first Vogel's display lift systems comply with the highest international safety standards of TÜV and CE (UL and GS pending).