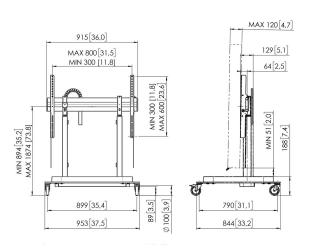

### **Specifications**

| Article number (SKU) | 7352080       |
|----------------------|---------------|
| Colour               | Black         |
| EAN single box       | 8712285357909 |

 Height
 1205

 Width
 955

 Depth
 846

 TÜV certified
 Yes

 Guarantee
 5 years

Min. screen size (inch) 65
Max. screen size (inch) 86

Max. weight load (kg/Lbs) 120 / 264.55

CE Certifications Max. distance to floor - center display (mm) 1874 Max. horizontal hole pattern (mm) 800 Max. vertical hole pattern (mm) 600 Min. distance to floor - center display (mm) 894 300 Min. horizontal hole pattern (mm) Min. vertical hole pattern (mm) 300 Motorized Yes Height adjustment (mm) 980