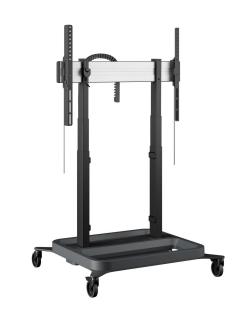

#### **Key Benefits**

- Height adjustment range of no less than 980 mm
- Movement speed of 80 mm/s for the heaviest screens with  $\mathsf{QuickRise^{TM}}$
- TüV and CE certified
- Specially designed foot for extra safety
- Integrated cable management (CIS®)

#### Screen moved smoothly and safely to the correct height

A RISE 5208 motorized display lift trolley is suitable for displays of up to 86" and 120 kg max. The lift raises the screen smoothly, quickly and safely at a speed of 80 mm/s with QuickRise™. With a 980 mm travel range the lift is suitable for both very low and high positions. The top-down assembly ensures quick installation. We offer a 5 year guarantee. Safety first Vogel's display lift systems comply with the highest international safety standards of TÜV and CE (UL and GS pending).