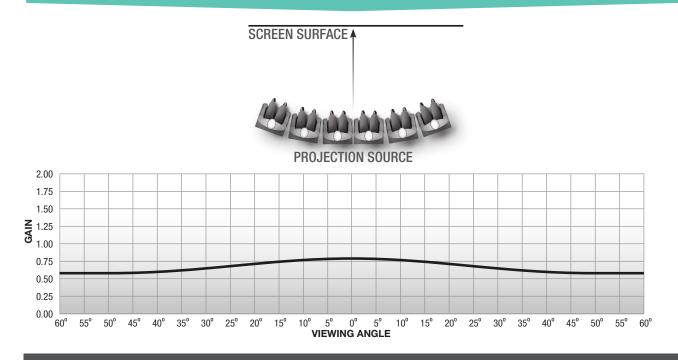

## SCREEN SURFACE

- Grey front projection
- Average gain 0.8
- Viewing angle 180°
- Thickness 0.3 mm