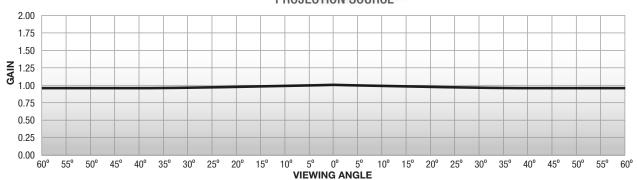

## **SCREEN SURFACE**

- Front projection
- Average gain 1.0
- Viewing angle 180°
- Thickness 0.5 mm
- Black borders available

<sup>1</sup>Individual test results may vary. Results based on a representative sample in Draper inventory.

GAIN I.0 VIEWING ANGLE 180° THICKNESS 0.5 MM FULL HD COMPLIANT